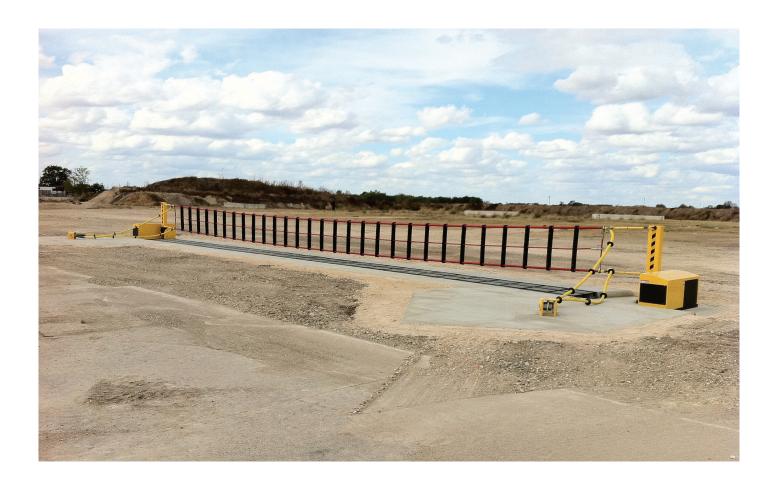

## **GRAB®-400**

ground retractable automobile barrier

The Ground Retractable Automobile Barrier (GRAB-400) system is an active vehicle barrier that has met test criteria of ASTM 2656-07 M40/P2 (15,000 lb truck at 40 mph, penetration 3.31' to 23.0'). In numerous real-world impacts, the GRAB system has effectively stopped vehicles weighing 15,000 lbs traveling at speeds reaching 40 mph and above. The GRAB-400 offers a reliable solution for active vehicle barriers with very little maintenance required and very durable components (existing installations with well over 1 million cycles and going).

## specifications

- + ASTM M40 Crash Certified
- + 12' to 60' Tested -Received P2 Rating
- + 12' Tested Received P1 Rating
- Ability to Be Reset and Be Back In Operation Within Minutes of Impact
- + Cost Efficient
  Replaces Multiple
  Barriers With One GRAB
  System

- + Short Stopping Distance
- + 18" Shallow Mount Foundation
- + Flexible Design Suitable for Access
- + All-Electric Operation
- + Reusable System
  Interchangeable Part
  for Quick and Easy
  Replacement
- + No Hazardous Materials

- + Traffic Control Devices Integrated into Barrier Design
- + Low Maintenance Requirements
- + All-Weather Operation
- Custom Covers Available to Match Facility Design Standards

© Global GRAB Technologies, Inc. All rights reserved.