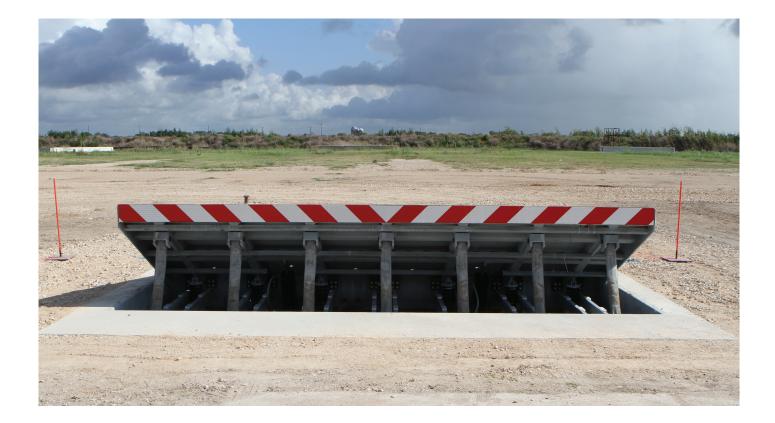

## SW1900 WEDGE

Global GRAB Technologies, Inc. offers an innovative wedge barrier that eliminates many of the challenges experienced during the procurement, installation, use and maintenance of traditional systems. Available in either Hydraulic, Electro-Mechanical or Hydro-Electric Hybrid models that utilize the same as-tested barrier structure, the SW1900 wedge provides ASTM 2656-07 M50/P1 (15,000 lb truck at 50 mph, penetration less than 3.31') rated protection suitable for a wide variety of facilities. Following independent third-party testing, the test vehicle's crash-test wreckage was removed, and the SW1900 was immediately cycled multiple times under its own power demonstrating that the SW1900 could withstand an impact and remain functional.

## SW1900 WEDGE

- + Certified to ASTM M50 P1 Standards
- + Electro-Mechanical or Hydraulic Actuation With Identical Certified Barrier Structure
- + Noise-Dampening Technology
- + 18" Shallow-Mount Foundation

- + Easy Installation One-Day Installation and Ready to Install as Shipped
- + No Concrete Required Inside Barrier
- + Access Panels That Allow Service and Component Replacement Without Raising the Barrier

- + Available in 9' to 16' Widths
- + NEMA Rated Control Enclosures
- + Pre-Plumbed Drains and Control Pathways Designed Not to Interfere With Rebar Placement
- + Standard Feature With All Models EFO Capability