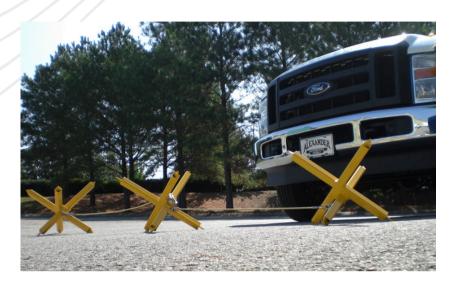

## **About**

Global GRAB's STAR Barriers provide security professionals with a versatile, rapidly deployable vehicle barrier system for both temporary and permanent applications. Ideal for checkpoints, access control points, crime scenes, special events, and traffic inspection zones, the STAR Barriers have gained widespread acceptance and use by defense, military, law enforcement, and corporate security teams worldwide.

STAR Barrier sets are available in two configurations: 2 feet, for passenger vehicle applications, and 3 feet, for mixed-use cases involving both passenger and commercial vehicles. Each set includes three stars linked by cabling, with the ability to connect multiple sets seamlessly. The lightweight, compact design folds into a uniform assembly for easy storage in its dedicated case. Deployment is quick and straightforward, with just four simple steps required to set up.

Deployment of Multiple STAR Barrier Sets

**STAR Barriers Specs** 

- Low Cost
- Lightweight
- Easy-to-Deploy
- Easy to store and transport
- Available in a Variety of Colors
- Barrier Available in 2ft. and 3ft. Configurations