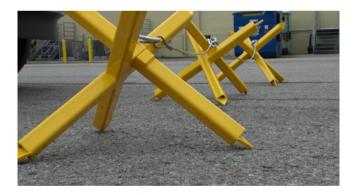

STAR Barrier sets are available in two configurations: 2 feet, for passenger vehicle applications, and 3 feet, for mixed-use cases involving both passenger and commercial vehicles. Each set includes three stars linked by cabling, with the ability to connect multiple sets seamlessly. The lightweight, compact design folds into a uniform assembly for easy storage in its dedicated case. Deployment is quick and straightforward, with just four simple steps required to set up.

Deployment of Multiple STAR Barrier Sets

**STAR Barriers Specs** 

- Low Cost
- Lightweight
- Easy-to-Deploy
- Easy to store and transport
- Available in a Variety of Colors
- Barrier Available in 2ft. and 3ft. Configurations