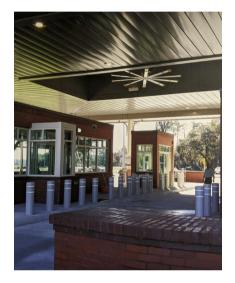

Integration with Existing ACPs and New Sites
- Engineered Structure and Pre-Engineered Metal Building Systems Available
- Multiple Lane Widths
- Meets Army Access Control Point Standard Definitive Design Criteria

- Custom Lighting Packages Available Including LED and Other Sustainable Solutions
- Multiple Ceiling and Soffit Options
- Standing Seam and Specialty Roof and Fascia Systems Available
- All Column Footings Structurally Designed and Engineered

- All Structural Steel Fabricated to ASTM & AISC Standard
- All Drainage Systems Include Gutters and Downspouts
- All Components of the Canopy can be Finished According to Your Speciation
- Custom Architectural and Aesthetic Options Available During Design Stage







# **CANOPIES**

### **Project Photos:** Passenger and Cargo Vehicles