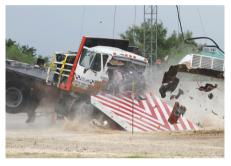

To further demonstrate the best-in-class capabilities, durability, and value of Global GRAB's SW1900 Wedge Barrier, following an independent third-party vehicle crash-testing of the SW1900; after the crash-test wreckage was removed, the SW1900 was immediately cycled multiple times under its own power demonstrating that the SW1900 could withstand an impact and remain functional, as compared to some wedge barrier systems that would need to be immediately replaced.

Two Lane SW1900 Wedge Barrier System

SW1900 Wedge Barrier System

SW1900 Impact