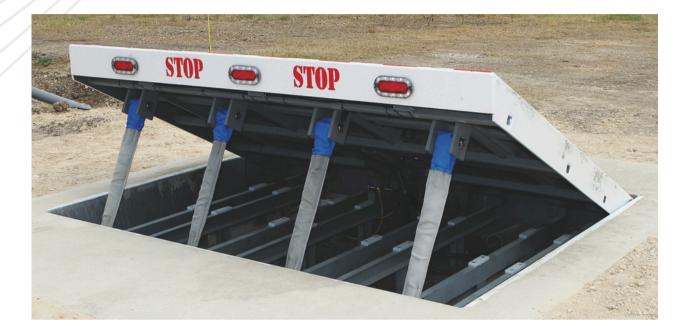

#### About

Global GRAB's SW1900 Wedge Barrier is well known to hostile vehicle and perimeter security global professionals as being a proven and reliable active vehicle barrier system, engineered and manufactured to withstand high impact passenger and cargo vehicle impacts for government and commercial organizations. The SW1900 is designed with an innovative noise-dampening technology that is well-suited for installations near businesses or other properties that are sensitive to noise levels. To make the installation fast and cost effective, the shallow (18" foundation) mount barrier is shipped in one piece.

### SW1900 Wedge Specs

- Certified to ASTM M50 P1 Standards
- Electro-Mechanical or Hydraulic Actuation With Identical Certified Barrier Structure
- Noise-Dampening Technology
- 18" Shallow-Mount Foundation
- Easy Installation One-Day Installation and Ready to Install as Shipped
- No Concrete Required Inside Barrier

- Access Panels That Allow Service and Component Replacement Without Raising the Barrier
- Available in 9' to 16' Widths
- NEMA Rated Control Enclosures
- Pre-Plumbed Drains and Control Pathways Designed Not to Interfere With Rebar Placement
- Standard Feature With All Models EF0 Capability